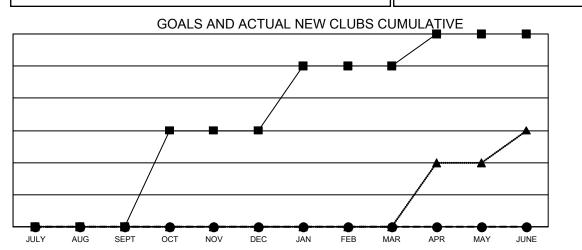

CLUB CANCELLED

GMT CA 1

| Contra -              |               |           |               |                       |                        |                         |                                                    |
|-----------------------|---------------|-----------|---------------|-----------------------|------------------------|-------------------------|----------------------------------------------------|
| Clubs                 |               |           |               | Members               |                        |                         |                                                    |
| RESULTS FOR 2024-2025 |               |           |               | RESULTS FOR 2024-2025 |                        |                         |                                                    |
| QUARTER               | NEW CLUB GOAL | NEW CLUBS | DROPPED CLUBS | QUARTER               | BER GROWTH NET<br>GOAL | MEMBER GROWTH<br>ACTUAL | DROPPED<br>MEMBERS ACTUAI<br>(including transfers) |
| JULY/AUG/SEPT         | 0             | 0         | 2             | JULY/AUG/SEPT         | 36                     | 102                     | 81                                                 |
| OCT/NOV/DEC           | 3             | 0         | 0             | OCT/NOV/DEC           | 47                     | 0                       | 0                                                  |
| JAN/FEB/MAR           | 2             | 0         | 0             | JAN/FEB/MAR           | 42                     | 0                       | 0                                                  |
| APR/MAY/JUNE          | 1             | 0         | 0             | APR/MAY/JUNE          | 40                     | 0                       | 0                                                  |
|                       |               |           |               |                       |                        |                         |                                                    |