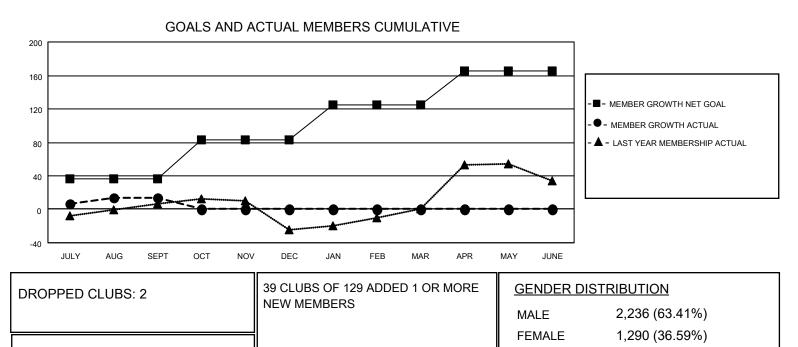

CLUB CANCELLED

GMT CA 1

| Contra -              |               |           |               |                       |                        |                         |                                                    |
|-----------------------|---------------|-----------|---------------|-----------------------|------------------------|-------------------------|----------------------------------------------------|
| Clubs                 |               |           |               | Members               |                        |                         |                                                    |
| RESULTS FOR 2024-2025 |               |           |               | RESULTS FOR 2024-2025 |                        |                         |                                                    |
| QUARTER               | NEW CLUB GOAL | NEW CLUBS | DROPPED CLUBS | QUARTER               | BER GROWTH NET<br>GOAL | MEMBER GROWTH<br>ACTUAL | DROPPED<br>MEMBERS ACTUAI<br>(including transfers) |
| JULY/AUG/SEPT         | 0             | 0         | 2             | JULY/AUG/SEPT         | 36                     | 102                     | 81                                                 |
| OCT/NOV/DEC           | 3             | 0         | 0             | OCT/NOV/DEC           | 47                     | 0                       | 0                                                  |
| JAN/FEB/MAR           | 2             | 0         | 0             | JAN/FEB/MAR           | 42                     | 0                       | 0                                                  |
| APR/MAY/JUNE          | 1             | 0         | 0             | APR/MAY/JUNE          | 40                     | 0                       | 0                                                  |
|                       |               |           |               |                       |                        |                         |                                                    |